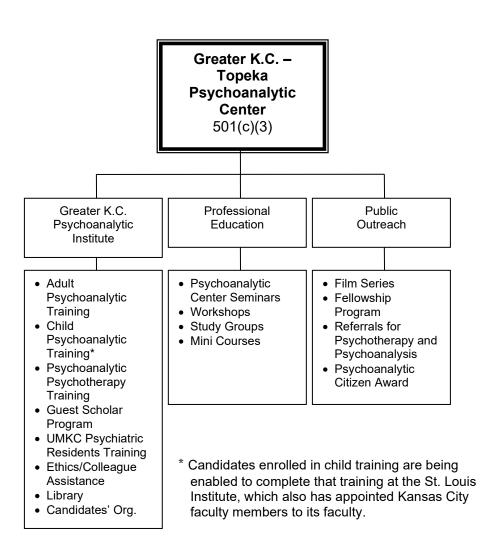

## 2022-2023 GREATER KANSAS CITY-TOPEKA PSYCHOANALYTIC CENTER



## **Center Board**

President: Thomas Bartlett, PsyD President-Elect: Jessica Almond, LPC Past President: Robert Feuer, LCP Secretary: David Blakely, MD Treasurer: Nancy J. Crawford, J.D.

APsaA Board of Director: Yeshim Oz, LIMHP

APsaA Board of Director-Alternate: Deana Schuplin, LMHC

Institute Director: Larry W. Tyndall, Ph.D.

Director-Elect: Mari Hayes, PhD

Foundation President: Karl Menninger II, J.D.

Candidates' Organization President: Holly Anderson, LCMFT

Program Chair: Lori Hoodenpyle, JD

Marketing & Outreach Chair: Jeanne Mosca, Ph.D.